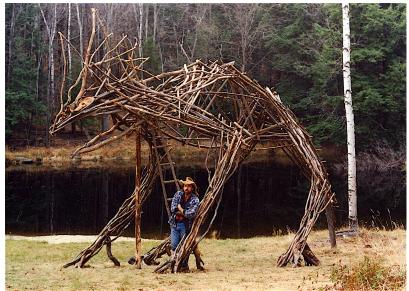

## **Proposal for Lizard Sculpture**

David and Goliath-Dinosaur sculpture, Putney, Vermont 1990

Approximate dimensions for Lizard Sculpture: 25 – 30 ft. in length 8 - 10 ft. in width 3 – 5 ft. in height